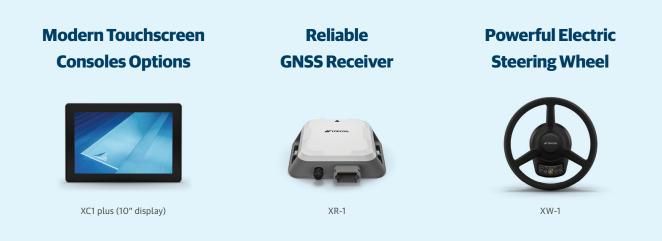

- » Position-based (GNSS) automatic steering for many agricultural machines
- » Reliable hardware receivers, controllers, and displays
- » Range of accuracy options upon operational needs
- » High quality at an accessible price for every operation

#### **Virtual Wheel Angle Sensor**

To reduce system costs and simplify setup, we've developed a new digital approach to enhance autosteering performance. Previously requiring a mechanical wheel angle sensor, Value Line Steering introduces integrated software that matches the benefits in most conditions without the need for an additional hardware installation.

# Easy-to-use in-cab operating software

Topcon in-cab operating software (Horizon Lite OS) is all about efficiency and connectivity. Its easy usability makes setup efficient and operators confident.