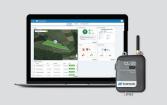

# Collect data and make better decisions with our cloud software, the Topcon Agriculture Platform (TAP)

Designed for farmers, dealers, agronomists, and input suppliers who need to gather and consolidate key operational information, the Topcon Agriculture Platform (TAP) brings connectivity to every phase of the farming cycle. TAP is a simple tool to organize, visualize, and automate information, helping farmers make better decisions based on data from across the entire operation. With TAP, we now offer a comprehensive and clear path into digital farm management.

#### Easily connect consoles to our cloud software

Console

Easily connect your XC1 plus console to the Topcon Agriculture Platform.

Data Transfer

Plug-in a CL-20 Cloudlynk data transfer device to seamlessly transfer data to TAP via cellular networks. Alternatively, use our Wi-Fi dongle or even a classic USB to manually transfer data.

**Topcon Agriculture Platform (TAP)** Automatically ingests data through the CL-20 or manually via Wi-Fi or USB, helping you organize, visualize and make better decisions.