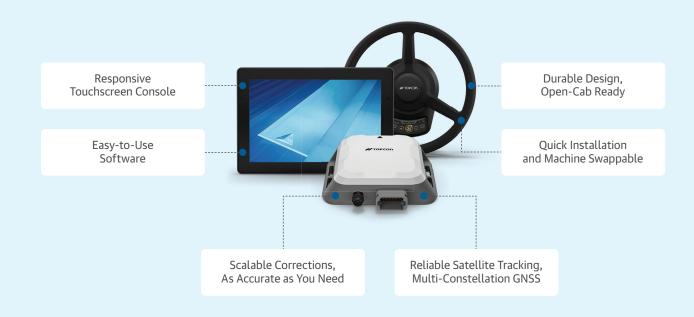

- » Position-based (GNSS) automatic steering for many agricultural machines
- » Reliable hardware receivers, controllers, and displays
- » Range of accuracy options upon operational needs
- » High quality at an accessible price for every operation

#### **Virtual Wheel Angle Sensor**

To reduce system costs and simplify setup, we've developed a new digital approach to enhance autosteering performance. Previously requiring a mechanical wheel angle sensor, Value Line Steering introduces integrated software that matches the benefits in most conditions without the need for an additional hardware installation.

# Easy-to-use in-cab operating software

Topcon in-cab operating software (Horizon Lite OS) is all about efficiency and connectivity. Its easy usability makes setup efficient and operators confident.

#### Compatible with front wheel assist and front wheel steer tractors

Value Line Steering is compatible with most front wheel assist and front wheel steer tractors. Our solution is capable in even the most challenging conditions, equipped with advanced terrain compensation technology.