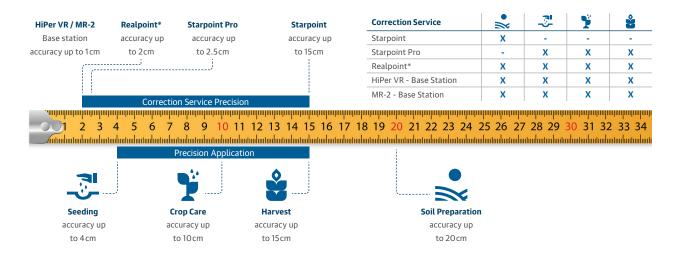

#### How precise do you need to be?

\*Local coverage varies, confirm availability with local dealer (Preferred cellular source as Cloudlynk device (CL-20 and CL-55) and TAP NTRIP)