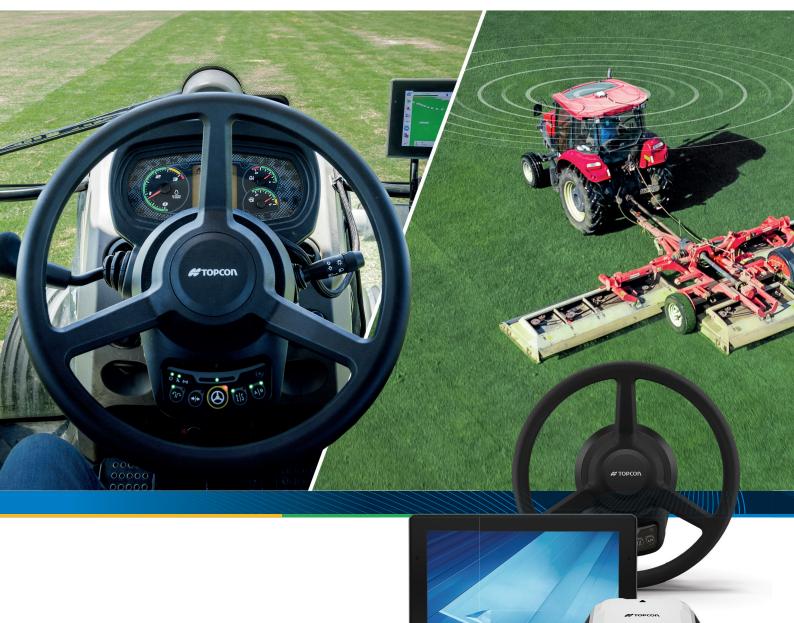

# **Topcon Value Line Steering**

Autosteering Solution

Automatic guidance technology designed for all operations.

### Big Farm Technology. Small Farm Affordability.

Elevate your farming efficiency with cutting-edge autosteering technology designed for farms and budgets of all sizes. With Value Line Steering, experience proven precision and ease of automatic steering for your front wheel assist and front wheel steer tractors.

Value Line works with nearly every brand machine, making it the perfect fit for your farming needs. Designed for reliability, it's affordable, user-friendly, and backed by expert support. Enhance crop yields, accuracy, and efficiency while reducing operator fatigue.