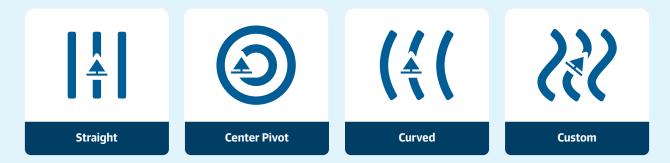

Range of accuracy options upon operational needs
- » High quality at an accessible price for every operation





#### Powerful steering in a straightforward package

Topcon offers flexibility. Whether it's simply steering or control of other key precision agriculture solutions, we have a clear path to guide you there. Through Value Line Steering, you get access to any steering pattern you need, plus more advanced features including Steer to Boundary, Guidelock and Headland Turns. Even control basic ISOBUS implements through ISOBUS-UT functionality.



#### How precise do you need to be?



\*Local coverage varies, confirm availability with local dealer (Preferred cellular source as Cloudlynk device (CL-20 and CL-55) and TAP NTRIP)



#### We offer guidance patterns for every application



#### Steer smart with relevant features



**Steer to Boundary** Generates guidance line from boundary to follow with autosteer to maximize land.



**Guidelock** Generates guidance line based upon previous pass coverage so you don't overlap.



**Headland Turns** Automatically generate and execute turns at end of rows for seamless transition into next pass.

#### **Virtual Wheel Angle Sensor**

To reduce system costs and simplify setup, we've developed a new digital approach to enhance autosteering performance. Previously requiring a mechanical wheel angle sensor, Value Line Steering introduces integrated software that matches the benefits in most conditions without the need for an additional hardware installation.







# Easy-to-use in-cab operating software

Topcon in-cab operating