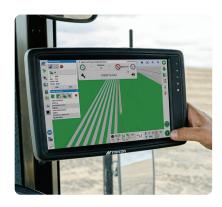

# Easy-to-use in-cab operating software

Topcon in-cab operating software (Horizon Lite OS) is all about efficiency and connectivity. Its easy usability makes setup efficient and operators confident.

#### Powerful steering in a straightforward package

Topcon offers flexibility. Whether it's simply steering or control of other key precision agriculture solutions, we have a clear path to guide you there. Through Value Line Steering, you get access to any steering pattern you need, plus more advanced features including Steer to Boundary, Guidelock and Headland Turns. Even control basic ISOBUS implements through ISOBUS-UT functionality.