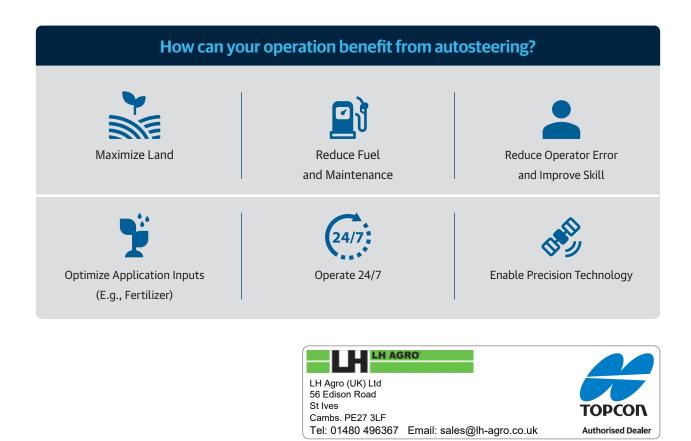

### Big Farm Technology. Small Farm Affordability.

Elevate your farming efficiency with cutting-edge autosteering technology designed for farms and budgets of all sizes. With Value Line Steering, experience proven precision and ease of automatic steering for your front wheel assist and front wheel steer tractors.

Value Line works with nearly every brand machine, making it the perfect fit for your farming needs. Designed for reliability, it's affordable, user-friendly, and backed by expert support. Enhance crop yields, accuracy, and efficiency while reducing operator fatigue.