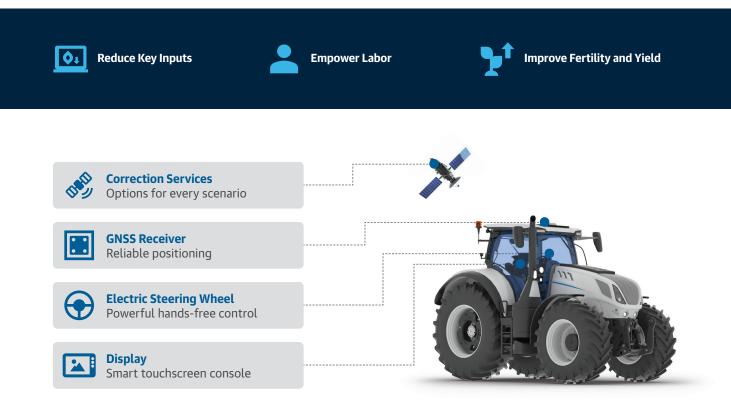

### Big Farm Technology. Small Farm Affordability.

Elevate your farming efficiency with cutting-edge autosteering technology designed for farms and budgets of all sizes. With Value Line Steering, experience proven precision and ease of automatic steering for your front wheel assist and front wheel steer tractors.

Value Line works with nearly every brand machine, making it the perfect fit for your farming needs. Designed for reliability, it's affordable, user-friendly, and backed by expert support. Enhance crop yields, accuracy, and efficiency while reducing operator fatigue.

- » Position-based (GNSS) automatic steering for many agricultural machines
- » Reliable hardware receivers, controllers, and displays
- » Range of accuracy options upon operational needs
- » High quality at an accessible price for every operation